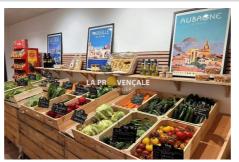

## d25013 Auriol

La Provençale à la Destrousse is offering you the exclusive business of a greengrocer located in Pont de Joux. (Selling his business due to illness) Beautiful 6-meter window display. Dynamic and recent neighborhood with numerous shops and offices (Val tram station 200 m away) No catering or preparation on site. Commercial lease 3 6 9 New and equipped premises with invoice . 2024 excluding tax turnover: 70 K over 9 months, No employees to take on. Monthly rent payment. Rent CC and property tax included: 1800 Euros excluding tax/month. Not subject to DPE Do not hesitate to contact us to schedule a visit. Not subject to DPE. The fees are the responsibility of the seller. Mandate: d25006 99,000 ha