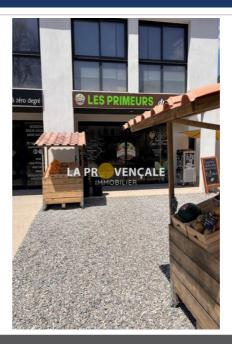

## d25013 Auriol

La Provençale à la Destrousse is offering you the exclusive business of a greengrocer located in Pont de Joux. (Selling his business due to illness) Beautiful 6-meter window display. Dynamic and recent neighborhood with numerous shops and offices (Val tram station 200 m away) No catering or preparation on site. Commercial lease 3 6 9 New and equipped premises with invoice . 2024 excluding tax turnover: 70 K over 9 months, No employees to take on. Monthly rent payment. Rent CC and property tax included: 1800 Euros excluding tax/month. Not subject to DPE Do not hesitate to contact us to schedule a visit. Not subject to DPE. The fees are the responsibility of the seller. Mandate: d25006 99,000 ha