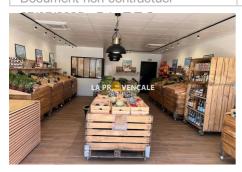

## d25013 Auriol

La Provençale à la Destrousse is offering you the exclusive business of a greengrocer located in Pont de Joux. (Selling his business due to illness) Beautiful 6-meter window display. Dynamic and recent neighborhood with numerous shops and offices (Val tram station 200 m away) No catering or preparation on site. Commercial lease 3 6 9 New and equipped premises with invoice . 2024 excluding tax turnover: 70 K over 9 months, No employees to take on. Monthly rent payment. Rent CC and property tax included: 1800 Euros excluding tax/month. Not subject to DPE Do not hesitate to contact us to schedule a visit. Not subject to DPE. The fees are the responsibility of the seller. Mandate: d25006 99,000 ha