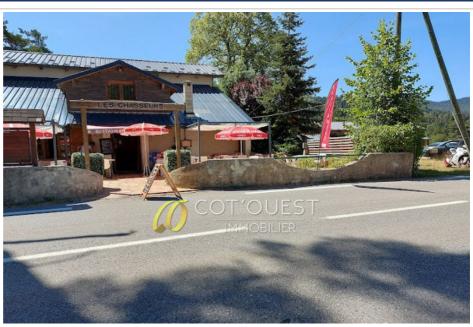

## 4811 Andon

THORENC-ANDON RESTAURANT BUSINESS / STRATEGIC LOCATION / GRASSOIS HINDRANCE / SUNNY TERRACE / LARGE PARKING In a green setting and in absolute calm with a view of the mountains, fall under the spell of this small village that is nicknamed " The little Provencal Switzerland" Strategic location on the roadside for this restaurant comprising a reception room that can accommodate 32 people, a small bar area with its pizza oven, a large sunny terrace with 50 seats with a view of the mountains. Large spacious kitchen very pleasant, private parking available. Healthy business with a very good reputation in the sector, strategic location and popular with bikers, car rides and many tourists visiting the area. Sale due to retirement, ideal for a couple.