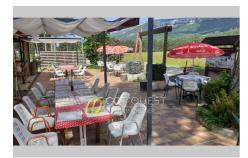

## 4811 Andon

THORENC-ANDON RESTAURANT BUSINESS / STRATEGIC LOCATION / GRASSOIS HINDRANCE / SUNNY TERRACE / LARGE PARKING In a green setting and in absolute calm with a view of the mountains, fall under the spell of this small village that is nicknamed " The little Provencal Switzerland" Strategic location on the roadside for this restaurant comprising a reception room that can accommodate 32 people, a small bar area with its pizza oven, a large sunny terrace with 50 seats with a view of the mountains. Large spacious kitchen very pleasant, private parking available. Healthy business with a very good reputation in the sector, strategic location and popular with bikers, car rides and many tourists visiting the area. Sale due to retirement, ideal for a couple.