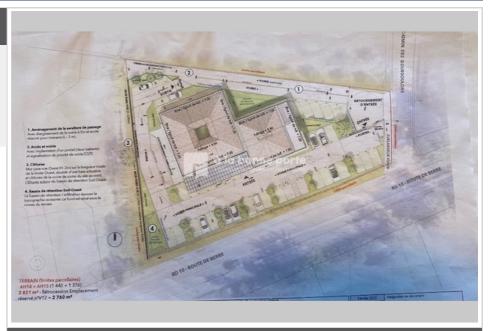

## Land 283 Ventabren

Sale of Building Land with Emergency Health Center Project Location: near the Héritière district, 13122 Ventabren Designation of goods Two building plots: Plot 1: Total area of 1,376 m<sup>2</sup> Plot 2: Total area of 1,445 m<sup>2</sup> Total area: 2,821 m<sup>2</sup> Creation of a floor area of 1003 m<sup>2</sup> Existing state: Presence of a 121 m<sup>2</sup> residential house intended to be demolished (building permit issued on 01/14/2022 and extended until 09/27/2025). A Public Interest Project: An Emergency Health Center for Ventabren This land benefits from an ambitious and essential project for the commune of Ventabren: the creation of an Emergency Health Center. Why this project? Ventabren and its surrounding areas are experiencing a growing demand for healthcare infrastructure. This health center will meet the urgent medical needs of residents, reducing waiting times and providing rapid access to local care. A strategic location in the heart of the town, easily accessible for residents. A rare opportunity for investors and healthcare professionals wishing to develop a medical structure adapted to local expectations. Selling price: €1,260,000 including tax, agency fees included Interested? Contact us now for more information and to arrange a viewing! Magali VALLET-LEFEBVRE 0.09.49.05.87 RSAC 795 311 307 EI Alexandra MERCIER 06.61.43.80.37 RSAC 507 432 755 Information on the risks to which this property is exposed is available on the Géorisques website: