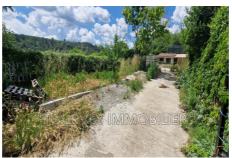

## Land 2185 Varages

In absolute calm, we offer you in VARAGES, this very beautiful flat land with a total area of 648 m² including 300 m² of building space offering you a very beautiful open view and facing south. This property allows you a construction of 60 m² of footprint (20%) and 120 m² of floor area. You will also find a shed at the bottom of the land. Viabilities, water and mains drainage are present. Only electricity is to be expected. TO SEIZE

## Contact agency TOURVES IMMOBILIER

Quartier Le Laou Route de Saint Maximin 83170 Tourves

06 85 58 83 09 / pierrejabiol.immo@gmail.com

For sale land Surface : 648 m<sup>2</sup>

Field appearance : flat Exposition : Sud View : Campagne