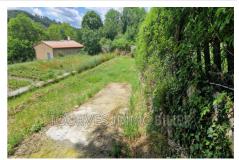

## Land 2185 Varages

In absolute calm, we offer you in VARAGES, this very beautiful flat land with a total area of 648 m² including 300 m² of building space offering you a very beautiful open view and facing south. This property allows you a construction of 60 m² of footprint (20%) and 120 m² of floor area. You will also find a shed at the bottom of the land. Viabilities, water and mains drainage are present. Only electricity is to be expected. TO SEIZE

## Contact agency TOURVES IMMOBILIER

Quartier Le Laou Route de Saint Maximin 83170 Tourves

06 85 58 83 09 / pierrejabiol.immo@gmail.com

For sale land Surface : 648 m<sup>2</sup>

Field appearance : flat Exposition : Sud View : Campagne