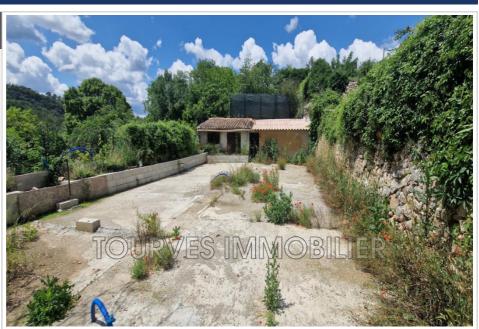

## Land 2185 Varages

In absolute calm, we offer you in VARAGES, this very beautiful flat land with a total area of 648 m² including 300 m² of building space offering you a very beautiful open view and facing south. This property allows you a construction of 60 m² of footprint (20%) and 120 m² of floor area. You will also find a shed at the bottom of the land. Viabilities, water and mains drainage are present. Only electricity is to be expected. TO SEIZE

## Contact agency TOURVES IMMOBILIER

Quartier Le Laou Route de Saint Maximin 83170 Tourves

06 85 58 83 09 / pierrejabiol.immo@gmail.com

For sale land Surface : 648 m<sup>2</sup>

Field appearance : flat Exposition : Sud View : Campagne