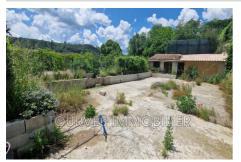

## Land 2185 Varages

In absolute calm, we offer you in VARAGES, this very beautiful flat land with a total area of 648 m² including 300 m² of building space offering you a very beautiful open view and facing south. This property allows you a construction of 60 m² of footprint (20%) and 120 m² of floor area. You will also find a shed at the bottom of the land. Viabilities, water and mains drainage are present. Only electricity is to be expected. TO SEIZE

## Contact agency TOURVES IMMOBILIER

Quartier Le Laou Route de Saint Maximin 83170 Tourves

06 85 58 83 09 / pierrejabiol.immo@gmail.com

For sale land Surface : 648 m<sup>2</sup>

Field appearance : flat Exposition : Sud View : Campagne