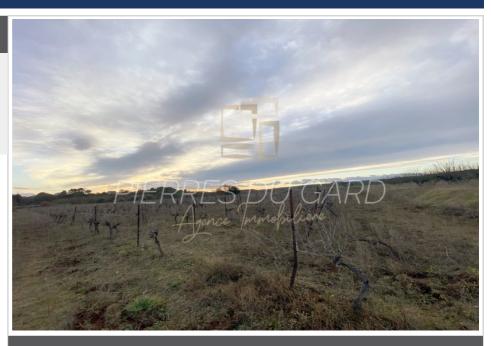

## Contact agency Agence Pierres du Gard

Bâtiment Europa ZAC Pont des Charrettes 30700 Uzès

06 40 18 97 91 / info@pierresdugard.com

For sale agricultural land Surface : 20000 m²

Field appearance : flat Exposition : Sud View : Dégagée

Features:

CALM, nice view, Fruit-trees

## Agricultural land 791-25 Vallabrix

Agricultural land in Vallabrix, with a generous surface area of 20,000 m². This flat land offers a calm and serene setting. Offering a lovely view, it is also full of fruit trees which will delight lovers of nature and tranquility. Ideally located, it is a true haven of peace in the heart of the countryside. This land is a rare and valuable opportunity to seize quickly. Do not hesitate to contact us for more information and to arrange a visit. Its privileged location promises a fruitful and prosperous life. Contact your advisor at: 07.67.73.51.26