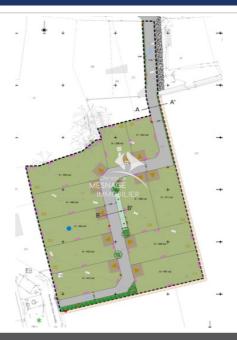

## Contact agency Christelle Mesnage Immobilier

14 Rue de la Ferronnerie 22100 Dinan 02 96 88 00 01 /

contact@christellemesnage.com

For sale building land Surface : 424 m<sup>2</sup>

Field appearance : flat

## Building land 3563 Trévérien

TREVERIEN - Building land in serviced and demarcated subdivision for 424m² - free from builder — Start of construction possible before summer 2024. It is located a stone's throw from the Ille et Rance Canal. The commune of Trévérien has a primary school and a small business. You will access the RENNES-ST MALO axis in 5 minutes. Trévérien is located 30 minutes from RENNES, 30 minutes from ST MALO, and 20 minutes from DINAN. Ref: 389V229T Information on the risks to which this property is exposed is available on the website www.georiques.gouv.fr Find all our real estate advertisements on the website www.christellemesnage.com. A dynamic and professional agency that responds to all your requests for the sale of houses, apartments, land in the DINAN region or for any rentals. The Christelle Mesnage Immobilier agency welcomes you from Monday afternoon to Saturday evening for all your real estate projects in the DINAN region. Contact the agency at 02.96.88.00.01 Fees and charges: