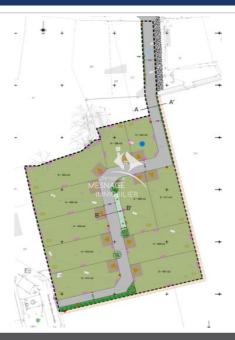

## Building land 3567 Trévérien

TREVERIEN - Building land in serviced and demarcated subdivision for 253m² - free from builder — Start of construction possible before summer 2024. It is located a stone's throw from the Ille et Rance Canal. The commune of Trévérien has a primary school and a small business. You will access the RENNES-ST MALO axis in 5 minutes. Trévérien is located 30 minutes from RENNES, 30 minutes from ST MALO, and 20 minutes from DINAN. Ref: 389V222T Information on the risks to which this property is exposed is available on the website www.georiques.gouv.fr Find all our real estate advertisements on the website www.christellemesnage.com. A dynamic and professional agency that responds to all your requests for the sale of houses, apartments, land in the DINAN region or for any rentals. The Christelle Mesnage Immobilier agency welcomes you from Monday afternoon to Saturday evening for all your real estate projects in the DINAN region. Contact the agency at 02.96.88.00.01 Fees and charges: