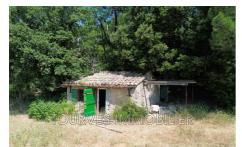

## Land 0013 Tourves

We offer you this charming stone cabin with a surface area of 20m<sup>2</sup> on a plot of land of 24,880m<sup>2</sup> including one plot classified in a natural zone and two plots in an agricultural zone. Inside, the shed has a fireplace, cupboards, a sink and a water tank. A heavenly place where peace and quiet will lull you into your moments of rest. GREAT OPPORTUNITY!!! SEIZE IT!!! Fees and charges : 150 000 € fees included