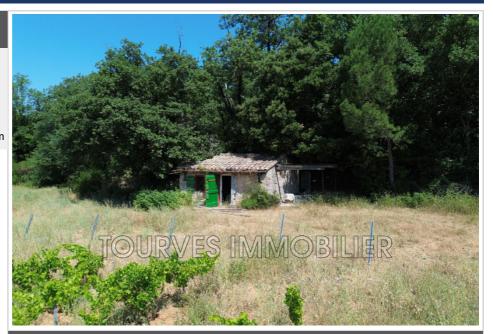

## Land 0013 Tourves

We offer you this charming stone cabin with a surface area of 20m<sup>2</sup> on a plot of land of 24,880m<sup>2</sup> including one plot classified in a natural zone and two plots in an agricultural zone. Inside, the shed has a fireplace, cupboards, a sink and a water tank. A heavenly place where peace and quiet will lull you into your moments of rest. GREAT OPPORTUNITY!!! SEIZE IT!!! Fees and charges : 150 000 € fees included