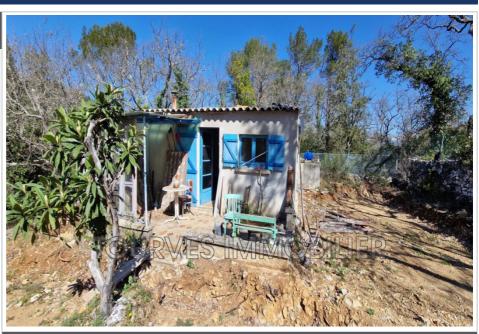

## Agricultural land 2170 Tourves

The Tourv'immo agency offers you this property located about 2 km from the village of Tourves. An agricultural shed with an area of approximately 21 m², WITHOUT WATER OR ELECTRICITY, installed on a plot of 3,270 m² of enclosed land. It is located in the Agricultural Zone (Ap) in part, and in a "classified wooded" zone for the other part. On the plot, we find 6 naturally fed concrete water tanks, dry toilets, a recently installed unconnected micro-station and three small shelters. The shed has a single room, equipped with a wood stove and the PST of the roof have been changed. ATTENTION: This property is not a home, so no mortgage will be accepted, only in cash payment and only as a second home, you are not allowed to live there year-round. Contact us for any information or visit request.