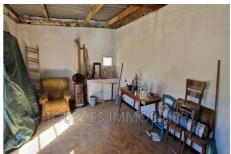

## Agricultural land 2170 Tourves

The Tourv'immo agency offers you this property located about 2 km from the village of Tourves. An agricultural shed with an area of approximately 21 m², WITHOUT WATER OR ELECTRICITY, installed on a plot of 3,270 m² of enclosed land. It is located in the Agricultural Zone (Ap) in part, and in a "classified wooded" zone for the other part. On the plot, we find 6 naturally fed concrete water tanks, dry toilets, a recently installed unconnected micro-station and three small shelters. The shed has a single room, equipped with a wood stove and the PST of the roof have been changed. ATTENTION: This property is not a home, so no mortgage will be accepted, only in cash payment and only as a second home, you are not allowed to live there year-round. Contact us for any information or visit request.