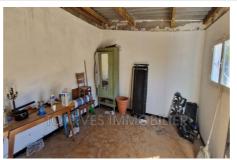

## Agricultural land 2170 Tourves

The Tourv'immo agency offers you this property located about 2 km from the village of Tourves. An agricultural shed with an area of approximately 21 m², WITHOUT WATER OR ELECTRICITY, installed on a plot of 3,270 m² of enclosed land. It is located in the Agricultural Zone (Ap) in part, and in a "classified wooded" zone for the other part. On the plot, we find 6 naturally fed concrete water tanks, dry toilets, a recently installed unconnected micro-station and three small shelters. The shed has a single room, equipped with a wood stove and the PST of the roof have been changed. ATTENTION: This property is not a home, so no mortgage will be accepted, only in cash payment and only as a second home, you are not allowed to live there year-round. Contact us for any information or visit request.