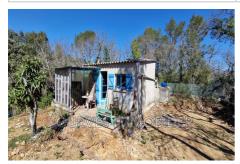

## Agricultural land 2170 Tourves

The Tourv'immo agency offers you this property located about 2 km from the village of Tourves. An agricultural shed with an area of approximately 21 m², WITHOUT WATER OR ELECTRICITY, installed on a plot of 3,270 m² of enclosed land. It is located in the Agricultural Zone (Ap) in part, and in a "classified wooded" zone for the other part. On the plot, we find 6 naturally fed concrete water tanks, dry toilets, a recently installed unconnected micro-station and three small shelters. The shed has a single room, equipped with a wood stove and the PST of the roof have been changed. ATTENTION: This property is not a home, so no mortgage will be accepted, only in cash payment and only as a second home, you are not allowed to live there year-round. Contact us for any information or visit request.