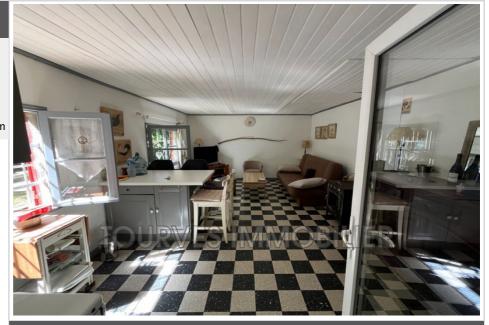

## Land 2244 Tourves

We offer for sale this beautiful plot of agricultural land of 1920 m<sup>2</sup>, located in a quiet area and bordered by a river. On this shaded and fenced land, a construction of approximately 20 m<sup>2</sup> with a convertible attic has been erected which will allow you to enjoy this setting in the heart of nature. The shed is furnished and will remain furnished and equipped, you will have the comfort of a kitchen, a living room with wood stove. It is also connected to fiber, a telephone line and has a mailbox. Outside, a wooden shelter, a chicken coop and a thousand-litre water tank complete the property. This place Fees and charges : 99 000 € fees included