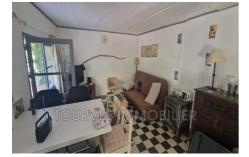

## Land 2244 Tourves

We offer for sale this beautiful plot of agricultural land of 1920 m<sup>2</sup>, located in a quiet area and bordered by a river. On this shaded and fenced land, a construction of approximately 20 m<sup>2</sup> with a convertible attic has been erected which will allow you to enjoy this setting in the heart of nature. The shed is furnished and will remain furnished and equipped, you will have the comfort of a kitchen, a living room with wood stove. It is also connected to fiber, a telephone line and has a mailbox. Outside, a wooden shelter, a chicken coop and a thousand-litre water tank complete the property. This place Fees and charges : 99 000 € fees included