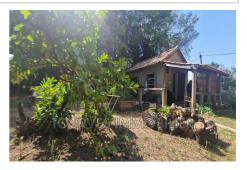

## Land 2244 Tourves

We offer for sale this beautiful plot of agricultural land of 1920 m<sup>2</sup>, located in a quiet area and bordered by a river. On this shaded and fenced land, a construction of approximately 20 m<sup>2</sup> with a convertible attic has been erected which will allow you to enjoy this setting in the heart of nature. The shed is furnished and will remain furnished and equipped, you will have the comfort of a kitchen, a living room with wood stove. It is also connected to fiber, a telephone line and has a mailbox. Outside, a wooden shelter, a chicken coop and a thousand-litre water tank complete the property. This place Fees and charges : 99 000 € fees included