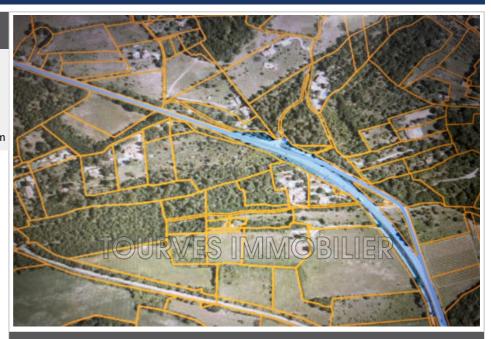

## Agricultural land 2183 Tourves

Located between Tourves and Saint Maximin Ia Sainte B. accessible from the national 7, three plots of more than 2 hectares in total, located in the Agricultural Zone of which more than 1.5 Ha are classified AOC / AOP. Access is easy via a communal road, the plot is made up of large terraces which allow maximum use of land, as well as a plot of approximately 4,000 m<sup>2</sup> made up of wood. Beautiful open plot without any cultivation for several years. Contact us with any questions!! Fees and charges : 55 000 € fees included