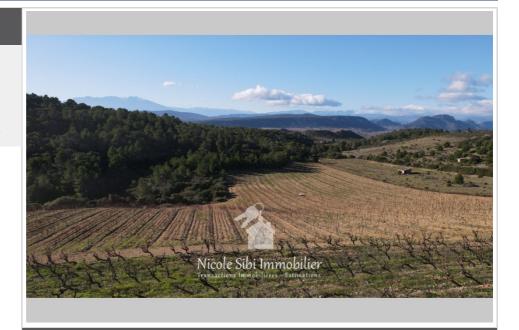

## Agricultural land 691 Tautavel

In a privileged environment, agricultural land of approximately 41295  $m^2$  with a flat part on the top and one on the bottom, mainly composed of vines which are going to be uprooted, a pine forest of 2600  $m^2$ , accessible by a dirt road, ideal for an olive grove project.