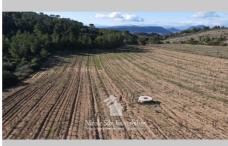

## Agricultural land 691 Tautavel

In a privileged environment, agricultural land of approximately 41295  $m^2$  with a flat part on the top and one on the bottom, mainly composed of vines which are going to be uprooted, a pine forest of 2600  $m^2$ , accessible by a dirt road, ideal for an olive grove project.