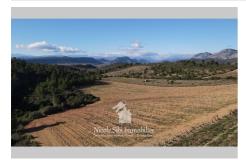

## Agricultural land 691 Tautavel

In a privileged environment, agricultural land of approximately 41295  $m^2$  with a flat part on the top and one on the bottom, mainly composed of vines which are going to be uprooted, a pine forest of 2600  $m^2$ , accessible by a dirt road, ideal for an olive grove project.