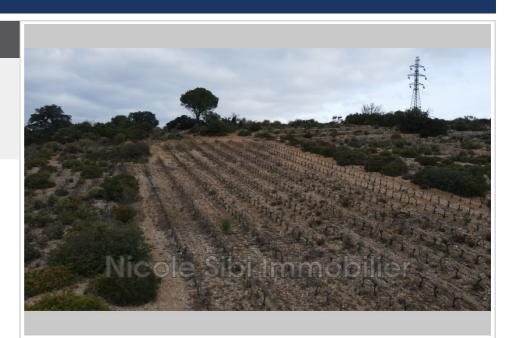

## Agricultural land 616 Tautavel

Live the unique experience of becoming the owner of a vineyard in the Eastern Pyrenees with a wine bearing the AOC label which is the fruit of artisanal know-how and which is exported internationally Plot of 2880 m², grape variety in full production, steep, accessible by dirt road. (possibility of acquiring several plots in the area)