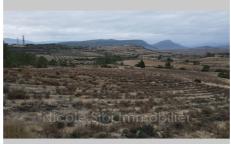

## 38 500 €

Contact agency
Nicole Sibi Immobilier

32 Rue Principale 66130 Corbère

04.68.80.30.62 / sibi.nicole@orange.fr

For sale agricultural land Surface : 38794 m²

Field appearance : flat Exposition : Sud ouest View : Dégagée

## Agricultural land 615 Tautavel

Agricultural land of approximately 6665 m², mainly composed of moor, entirely flat, open view of the fenouillèdes, accessible by dirt road. Ideal for an arboriculture project such as olive groves, pistachio trees, almond trees or livestock farming. Possibility of acquiring an additional 5770 m² next door. (No water or electricity, but power station 1.5 km away).