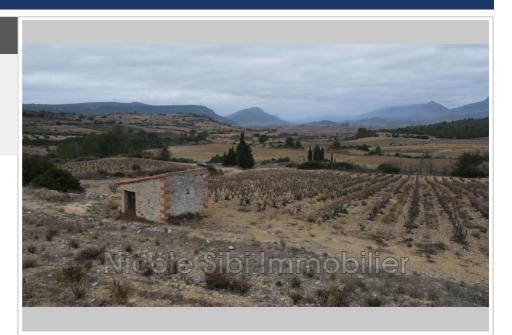

## 38 500 €

Contact agency
Nicole Sibi Immobilier

32 Rue Principale 66130 Corbère

04.68.80.30.62 / sibi.nicole@orange.fr

For sale agricultural land Surface : 38794 m²

Field appearance : flat Exposition : Sud ouest View : Dégagée

## Agricultural land 615 Tautavel

Agricultural land of approximately 6665 m², mainly composed of moor, entirely flat, open view of the fenouillèdes, accessible by dirt road. Ideal for an arboriculture project such as olive groves, pistachio trees, almond trees or livestock farming. Possibility of acquiring an additional 5770 m² next door. (No water or electricity, but power station 1.5 km away).