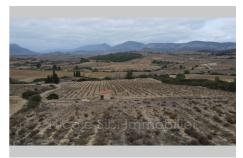

## 38 500 €

Contact agency
Nicole Sibi Immobilier

32 Rue Principale 66130 Corbère

04.68.80.30.62 / sibi.nicole@orange.fr

For sale agricultural land Surface : 38794 m²

Field appearance : flat Exposition : Sud ouest View : Dégagée

## Agricultural land 615 Tautavel

Agricultural land of approximately 6665 m², mainly composed of moor, entirely flat, open view of the fenouillèdes, accessible by dirt road. Ideal for an arboriculture project such as olive groves, pistachio trees, almond trees or livestock farming. Possibility of acquiring an additional 5770 m² next door. (No water or electricity, but power station 1.5 km away).