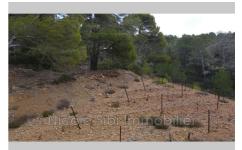

## 4 000 €

Contact agency
Nicole Sibi Immobilier

32 Rue Principale 66130 Corbère

04.68.80.30.62 / sibi.nicole@orange.fr

For sale agricultural land Surface : 5770 m<sup>2</sup>

Field appearance : Slightly sloping

**Exposition**: Sud ouest **View**: Campagne

Features : CALM, Isolated

## Agricultural land 614 Tautavel

Agricultural land of approximately 5770 m², mainly composed of moor, entirely flat, open view of the fenouillèdes, accessible by dirt road. Ideal for an arboriculture project such as olive groves, pistachio trees, almond trees or livestock farming. (No water or electricity).