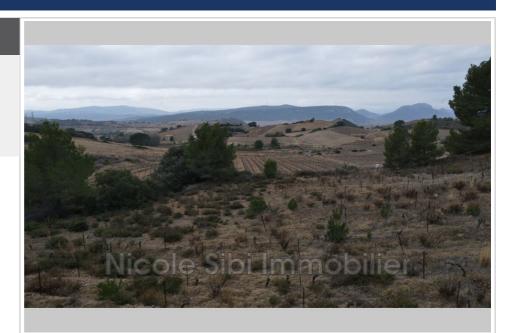

## 4 000 €

Contact agency
Nicole Sibi Immobilier

32 Rue Principale 66130 Corbère

04.68.80.30.62 / sibi.nicole@orange.fr

For sale agricultural land Surface : 5770 m<sup>2</sup>

Field appearance : Slightly sloping

**Exposition**: Sud ouest **View**: Campagne

Features : CALM, Isolated

## Agricultural land 614 Tautavel

Agricultural land of approximately 5770 m², mainly composed of moor, entirely flat, open view of the fenouillèdes, accessible by dirt road. Ideal for an arboriculture project such as olive groves, pistachio trees, almond trees or livestock farming. (No water or electricity).