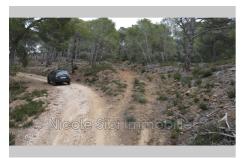

## 4 000 €

Contact agency
Nicole Sibi Immobilier

32 Rue Principale 66130 Corbère

04.68.80.30.62 / sibi.nicole@orange.fr

For sale agricultural land Surface : 5770 m<sup>2</sup>

Field appearance : Slightly sloping

**Exposition**: Sud ouest **View**: Campagne

Features : CALM, Isolated

## Agricultural land 614 Tautavel

Agricultural land of approximately 5770 m², mainly composed of moor, entirely flat, open view of the fenouillèdes, accessible by dirt road. Ideal for an arboriculture project such as olive groves, pistachio trees, almond trees or livestock farming. (No water or electricity).