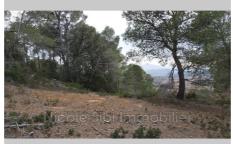

## 4 000 €

Contact agency
Nicole Sibi Immobilier

32 Rue Principale 66130 Corbère

04.68.80.30.62 / sibi.nicole@orange.fr

For sale agricultural land Surface : 5770 m<sup>2</sup>

Field appearance : Slightly sloping

**Exposition**: Sud ouest **View**: Campagne

Features : CALM, Isolated

## Agricultural land 614 Tautavel

Agricultural land of approximately 5770 m², mainly composed of moor, entirely flat, open view of the fenouillèdes, accessible by dirt road. Ideal for an arboriculture project such as olive groves, pistachio trees, almond trees or livestock farming. (No water or electricity).