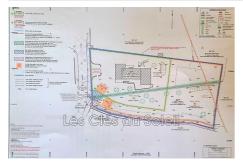

## Land 12870 Solliès-Pont

SOLLIES-PONT (83210) - AMEPI EXCLUSIVE - LAND OF 1293M<sup>2</sup>. Exceptional location for this flat plot of land of 1293m<sup>2</sup>, ideally located in a quiet and popular suburban area, a true haven of peace, while being close to amenities. Resulting from a plot division, the COS of 0.10 will allow a floor area of nearly 110m<sup>2</sup>, i.e. a R+1 construction of approximately 170 m<sup>2</sup>. At the bottom of the plot the divided land will be completely fenced. THE ADVANTAGES: FLAT LAND - SOUGHT-AFTER AREA - QUIET - CLOSE TO ALL AMENITIES. TEL: 04.94.00.12.12 Fees and charges : 295 000 € fees included