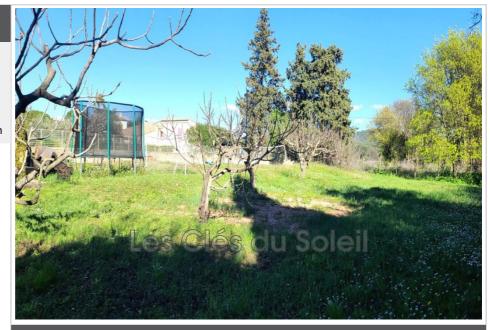

## 295 000 €

Contact agency Les Clés du Soleil 1009 avenue Francois Nardi 83000 Toulon 04 94 20 18 00 / lcds.immobilier@gmail.com

For sale land Surface : 1293 m<sup>2</sup>

Field appearance : flat Exposition : Sud View : Campagne

## Land 12870 Solliès-Pont

SOLLIES-PONT (83210) - AMEPI EXCLUSIVE - LAND OF 1293M<sup>2</sup>. Exceptional location for this flat plot of land of 1293m<sup>2</sup>, ideally located in a quiet and popular suburban area, a true haven of peace, while being close to amenities. Resulting from a plot division, the COS of 0.10 will allow a floor area of nearly 110m<sup>2</sup>, i.e. a R+1 construction of approximately 170 m<sup>2</sup>. At the bottom of the plot the divided land will be completely fenced. THE ADVANTAGES: FLAT LAND - SOUGHT-AFTER AREA - QUIET - CLOSE TO ALL AMENITIES. TEL: 04.94.00.12.12 Fees and charges : 295 000 € fees included