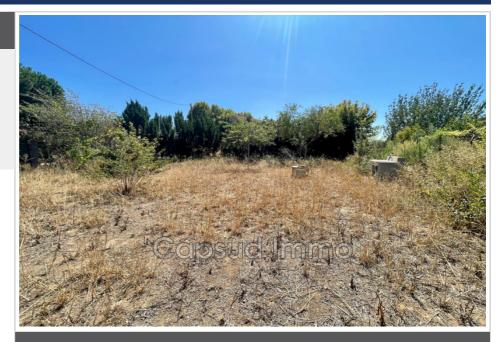

## 25 000 €

Contact agency Capsud Immo 55, allée de la république 34410 Sérignan 04 67 32 97 01 / capsudimmo.serignan@gmail.com

For sale agricultural land Surface : 605 m<sup>2</sup>

Field appearance : trees

## Agricultural land S23040 Sérignan

Located in Sérignan 500 m from the center of the village, agricultural land with an area of 605 m<sup>2</sup>, fenced, flat and planted with trees (plum, pear, apricot, fig) It has a small shed of around 6m<sup>2</sup>. Connected to the water of the lower rhône. Fees and charges :