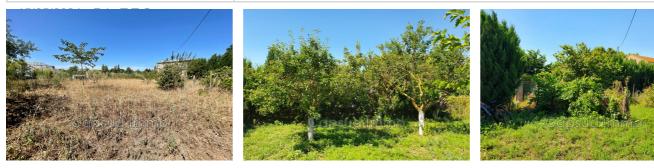

## 25 000 €

Contact agency Capsud Immo 55, allée de la république 34410 Sérignan 04 67 32 97 01 / capsudimmo.serignan@gmail.com

For sale agricultural land Surface : 605 m<sup>2</sup>

Field appearance : trees

## Agricultural land S23040 Sérignan

Located in Sérignan 500 m from the center of the village, agricultural land with an area of 605 m<sup>2</sup>, fenced, flat and planted with trees (plum, pear, apricot, fig) It has a small shed of around 6m<sup>2</sup>. Connected to the water of the lower rhône. Fees and charges :