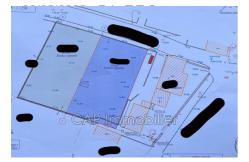

Features : CALM, Fenced, Marked

Land 420 Salses-le-Château

We offer you a plot of 441 m<sup>2</sup> located in a quiet environment in Salses-le-Château, close to all amenities. This land already has a borehole and will soon be serviced. You also have the possibility of acquiring a second adjacent plot, thus offering a total surface area of 878 m<sup>2</sup> for a price of €268,500. Don&#39;t miss this rare opportunity to build your home in a peaceful setting while being close to essential services.