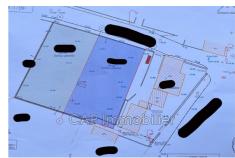

## 268 500 €

Contact agency
CAP Immobilier

Zone Commerciale Cap Roussillon - Rue Henri

Chrétien

66600 Rivesaltes

04 12 05 75 90 / contact@capimmo66.fr

For sale land Surface : 878 m²

Field appearance: trees

## Land 422 Salses-le-Château

Rare opportunity in Salses-le-Château! We offer you a plot of 878 m² located in a peaceful setting, while being close to all amenities. This undeveloped land offers excellent potential to carry out the construction project of your dreams in a calm and pleasant environment. Don't miss this chance to become the owner of an ideally located plot of land. For more information, contact us now!