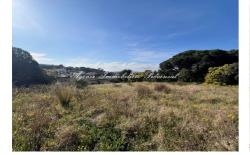

## Land 1988 Sainte-Maxime

\*\*\*\* EXCLUSIVE \*\*\*\* For sale – Building plot of 1334 m<sup>2</sup> near city center Lot 1 – Unobstructed view – South facing Construction project with the Bonanno Bâtiment company recognized for the quality of its achievements. The Provensal real estate agency exclusively offers you this 1334 m<sup>2</sup> building plot, ideally located near the city center, in a quiet and residential environment. Lot 1: surface area: 1334m<sup>2</sup> (maximum footprint: 266m<sup>2</sup> = 20%) Facing south, this plot benefits from an unobstructed view, offering a pleasant and sunny living environment throughout the day. You can design a new personalized house, with or without a swimming pool, according to your desires and needs. Take advantage of this rare opportunity to build your life project in a sought-after area, combining tranquility, proximity to amenities and quality construction. Contact the Provensal agency now for more information and to arrange a visit. Information on the risks to which this property is exposed is available on the Géorisques website. Fees and charges :