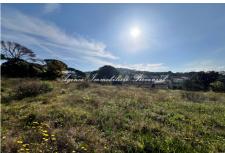

## Land 1988 Sainte-Maxime

\*\*\*\* EXCLUSIVE \*\*\*\* For sale – Building plot of 1334 m<sup>2</sup> near city center Lot 1 – Unobstructed view – South facing Construction project with the Bonanno Bâtiment company recognized for the quality of its achievements. The Provensal real estate agency exclusively offers you this 1334 m<sup>2</sup> building plot, ideally located near the city center, in a quiet and residential environment. Lot 1: surface area: 1334m<sup>2</sup> (maximum footprint: 266m<sup>2</sup> = 20%) Facing south, this plot benefits from an unobstructed view, offering a pleasant and sunny living environment throughout the day. You can design a new personalized house, with or without a swimming pool, according to your desires and needs. Take advantage of this rare opportunity to build your life project in a sought-after area, combining tranquility, proximity to amenities and quality construction. Contact the Provensal agency now for more information and to arrange a visit. Information on the risks to which this property is exposed is available on the Géorisques website. Fees and charges :