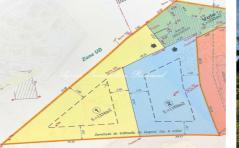

## Land 1988 Sainte-Maxime

\*\*\*\* EXCLUSIVE \*\*\*\* For sale – Building plot of 1334 m<sup>2</sup> near city center Lot 1 – Unobstructed view – South facing Construction project with the Bonanno Bâtiment company recognized for the quality of its achievements. The Provensal real estate agency exclusively offers you this 1334 m<sup>2</sup> building plot, ideally located near the city center, in a quiet and residential environment. Lot 1: surface area: 1334m<sup>2</sup> (maximum footprint: 266m<sup>2</sup> = 20%) Facing south, this plot benefits from an unobstructed view, offering a pleasant and sunny living environment throughout the day. You can design a new personalized house, with or without a swimming pool, according to your desires and needs. Take advantage of this rare opportunity to build your life project in a sought-after area, combining tranquility, proximity to amenities and quality construction. Contact the Provensal agency now for more information and to arrange a visit. Information on the risks to which this property is exposed is available on the Géorisques website. Fees and charges :