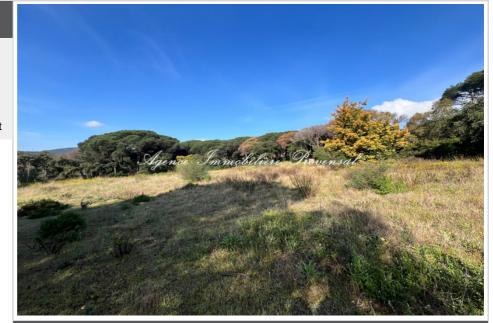

## Land 1988 Sainte-Maxime

\*\*\*\* EXCLUSIVE \*\*\*\* For sale – Building plot of 1334 m<sup>2</sup> near city center Lot 1 – Unobstructed view – South facing Construction project with the Bonanno Bâtiment company recognized for the quality of its achievements. The Provensal real estate agency exclusively offers you this 1334 m<sup>2</sup> building plot, ideally located near the city center, in a quiet and residential environment. Lot 1: surface area: 1334m<sup>2</sup> (maximum footprint: 266m<sup>2</sup> = 20%) Facing south, this plot benefits from an unobstructed view, offering a pleasant and sunny living environment throughout the day. You can design a new personalized house, with or without a swimming pool, according to your desires and needs. Take advantage of this rare opportunity to build your life project in a sought-after area, combining tranquility, proximity to amenities and quality construction. Contact the Provensal agency now for more information and to arrange a visit. Information on the risks to which this property is exposed is available on the Géorisques website. Fees and charges :