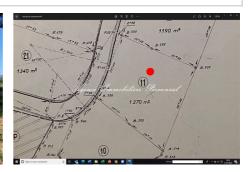

## Contact agency Agence Provensal

2 avenue Jean Jaurès 83120 Sainte-Maxime

+33 (0)4 94 96 00 18 / info@provensal.net

For sale land Surface : 1270 m<sup>2</sup>

Field appearance : flat Exposition : Bonne View : Jardin

## Land 1945 Sainte-Maxime

\*\*\*\*EXCLUSIVE to Agence Provensal\*\*\*\*: Building land for sale in Sainte-Maxime. Discover this magnificent flat plot of 1,270 m², located in a closed and secure domain in Sainte-Maxime. Close to the shops of the city center and the beach, this land offers a peaceful and quiet setting. Area: UD of the PLU of Sainte-Maxime Registered: Section F n°1041 Ground area coefficient: 20% For more information on the risks to which this property is exposed, consult the Géorisques website. Fees and charges: