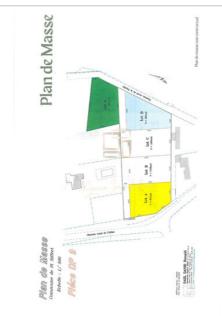

## Land 864-25 Saint-Siffret

Come and discover this splendid plot of land on the heights of Saint Siffret, 5 minutes from Uzès, 937 m<sup>2</sup> (Lot D) Lot B and C are also available at the price of: -€205,000 for lot B with 1,200 m<sup>2</sup> - €215,000 for lot C with 1,265 m<sup>2</sup> First-time buyers, investors or simply for your main residence: this project is made for you!! We offer you complete support, whether it is a villa, a country house or whatever your desires: - purchase of land - preparation of personality plans - financing study (zero interest rate loan%) and feasibility of your project. Village with local shops and schools. For more information, contact your advisor Angélique Bafoil at 06 29 75 30 79