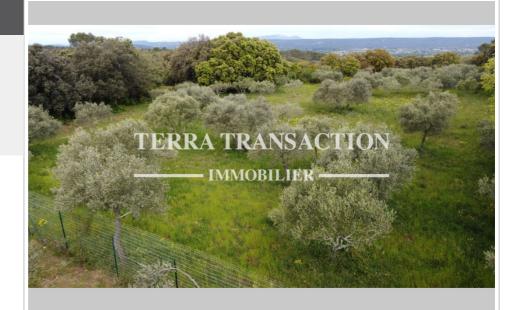

## Contact agency

Terra Transaction 3 Place du monument aux morts 30700 Saint Quentin La Poterie 06 89 50 01 09 / contact@terratransaction.com

For sale building land Surface : 1764 m<sup>2</sup>

Field appearance : trees Exposition : Sud View : Dégagée

## **Building land 154 Saint-Siffret**

Privileged area 5km from UZES. Rare ! Beautiful building plot of 1764m<sup>2</sup> planted with olive trees with dry stone walls at the boundaries. Maximum footprint of 20%. Maximum height 8.50m at the ridge. Mains drainage, water and electricity at the edge to be provided. Fees are the responsibility of the seller. Information on the risks to which this property is exposed is available on the website www.georiques.gouv.fr Fees and charges : 350 000 € fees included