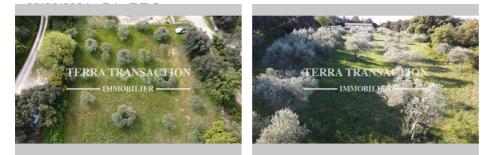

## Contact agency

Terra Transaction 3 Place du monument aux morts 30700 Saint Quentin La Poterie 06 89 50 01 09 / contact@terratransaction.com

For sale building land Surface : 1764 m<sup>2</sup>

Field appearance : trees Exposition : Sud View : Dégagée

## **Building land 154 Saint-Siffret**

Privileged area 5km from UZES. Rare ! Beautiful building plot of 1764m<sup>2</sup> planted with olive trees with dry stone walls at the boundaries. Maximum footprint of 20%. Maximum height 8.50m at the ridge. Mains drainage, water and electricity at the edge to be provided. Fees are the responsibility of the seller. Information on the risks to which this property is exposed is available on the website www.georiques.gouv.fr Fees and charges : 350 000 € fees included