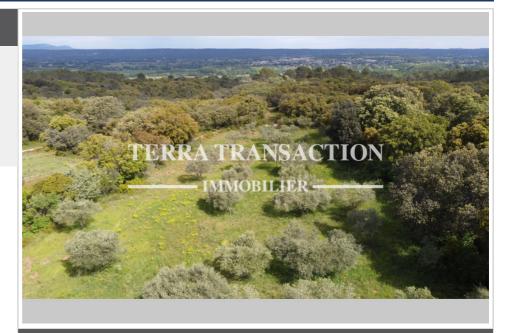

## Land 153 Saint-Siffret

Privileged area 5km from UZES. Rare! Beautiful building plot of 2016m² planted with olive trees with dry stone walls at the boundaries. Slight slope allowing you to have a breathtaking view of UZES. Maximum footprint of 20%. Maximum height 8.50m at the ridge. Mains drainage, water and electricity at the edge to be provided. Fees are the responsibility of the seller. Information on the risks to which this property is exposed is available on the website www.georiques.gouv.fr Fees and charges: