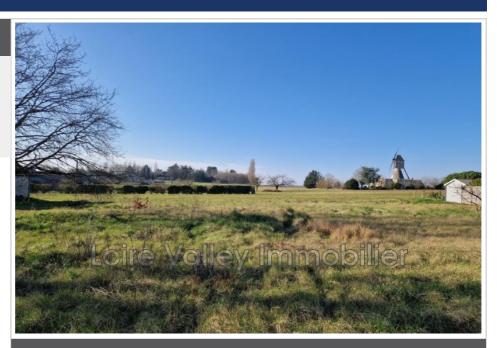

## Land 341 Saint-Rémy-la-Varenne

Building land with an area of approximately 1700 m² located in a quiet area, 5 minutes from Saint Mathurin sur Loire with its shops and train station. The land is not serviced, but there are roadside networks (electricity, water); Individual sanitation is to be expected. Information on the risks to which this property is exposed is available on the Géorisks website: www.georisks.gouv.fr Fees and charges: