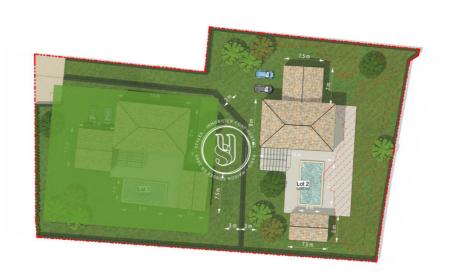

## Price on request

Contact agency Styles

10 place vendôme 75001 Paris +33 (0) 952 346 611 / stylesimmobilier@gmail.com

For sale land Surface : 1534 m<sup>2</sup>

Exposition: Sud

## Land Saint-Rémy-de-Provence

S T Y L E S private collection - Just a stone's throw from the center of Saint-Rémy, in the heart of one of the most sought-after villages in the Alpilles, discover this rare and discreet 1,534 m² plot. It has excellent potential, is serviced and free of builders, and is zoned Uda (40% floor area, max. height 9 m). It offers a peaceful setting, protected from view, yet close to schools and shops. An ideal location to build a home with character, away from the hustle and bustle, where you can welcome your family in peace and quiet. In addition, it is possible to acquire 1200 m2. Please contact us for further information.