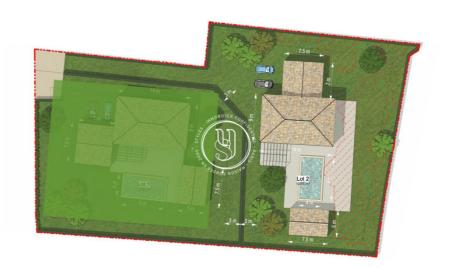

## Land Saint-Rémy-de-Provence

S T Y L E S private collection - Just a stone's throw from the center of Saint-Rémy, in the heart of one of the most sought-after villages in the Alpilles, discover this rare and discreet 1,534 m<sup>2</sup> plot. It has excellent potential, is serviced and free of builders, and is zoned Uda (40% floor area, max. height 9 m). It offers a peaceful setting, protected from view, yet close to schools and shops. An ideal location to build a home with character, away from the hustle and bustle, where you can welcome your family in peace and quiet. In addition, it is possible to acquire 1200 m2. Please contact us for further information. Fees and charges :