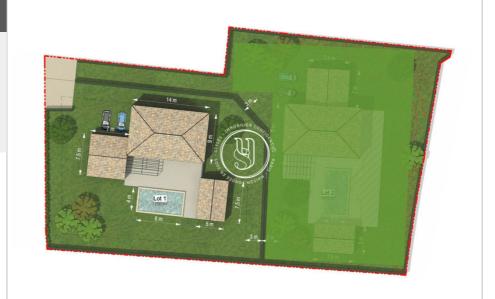

## Land Saint-Rémy-de-Provence

S T Y L E S collection privée - Just a stone's throw from the center of Saint-Rémy, in the heart of one of the most sought-after villages in the Alpilles, discover this rare and discreet 1,200 m² plot. It has excellent potential, is serviced and free of builders, and is zoned Uda (40% floor area, max. height 9 m). It offers a peaceful setting, protected from view, yet close to schools and shops. An ideal location to build a home with character, away from the hustle and bustle, where you can welcome your family in peace and quiet. In addition, it is possible to acquire 1534 m². Please contact us for further information.