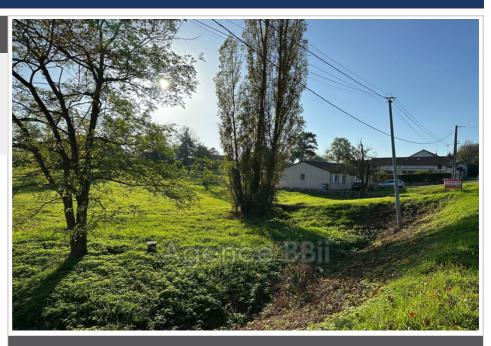

## Price on request

Contact agency
Agence BBii

30 rue Mgr A.Daumas 06300 Nice

04 97 22 24 83 / bbii.immo@gmail.com

For sale building land Surface : 2918 m²

Field appearance : flat

Features:

Marked, Plot divisible

## **Building land 8804 Saint-Prix**

BUILDING LAND BBii offers you this building plot of 2,918m². It is wooded and semi-fenced, the water, electricity and sewer connections are on the roadside. A passage for vehicles with a nozzle was made with the agreement of the town hall following the road being less busy since the installation of the diversion towards Roanne. Price: €21,000 HAI