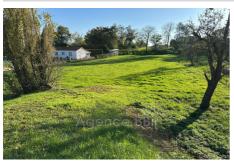

## Price on request

Contact agency
Agence BBii

30 rue Mgr A.Daumas 06300 Nice

04 97 22 24 83 / bbii.immo@gmail.com

For sale building land Surface : 2918 m²

Field appearance : flat

Features:

Marked, Plot divisible

## **Building land 8804 Saint-Prix**

BUILDING LAND BBii offers you this building plot of 2,918m². It is wooded and semi-fenced, the water, electricity and sewer connections are on the roadside. A passage for vehicles with a nozzle was made with the agreement of the town hall following the road being less busy since the installation of the diversion towards Roanne. Price: €21,000 HAI