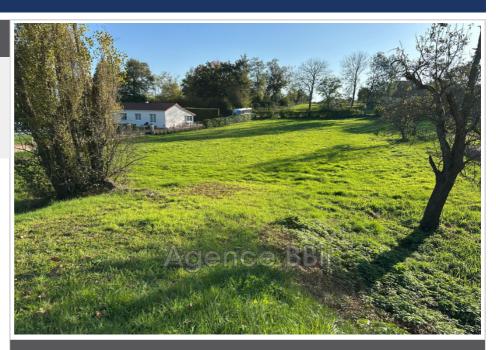

## **Building land 8804 Saint-Prix**

BUILDING LAND BBii offers you this building plot of 2,918m². It is wooded and semi-fenced, the water, electricity and sewer connections are on the roadside. A passage for vehicles with a nozzle was made with the agreement of the town hall following the road being less busy since the installation of the diversion towards Roanne. Price: €21,000 HAI