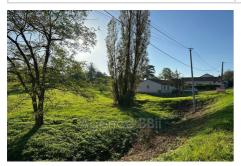

## **Building land 8804 Saint-Prix**

BUILDING LAND BBii offers you this building plot of 2,918m². It is wooded and semi-fenced, the water, electricity and sewer connections are on the roadside. A passage for vehicles with a nozzle was made with the agreement of the town hall following the road being less busy since the installation of the diversion towards Roanne. Price: €21,000 HAI