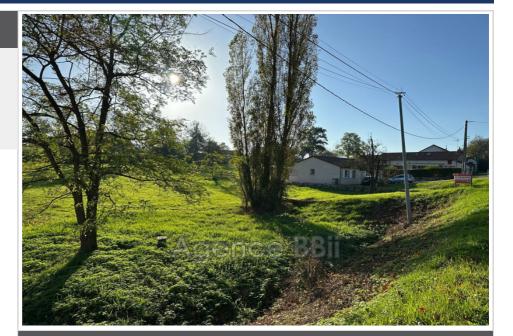

## **Building land 8804 Saint-Prix**

BUILDING LAND BBii offers you this building plot of 2,918m<sup>2</sup>. It is wooded and semi-fenced, the water, electricity and sewer connections are on the roadside. A passage for vehicles with a nozzle was made with the agreement of the town hall following the road being less busy since the installation of the diversion towards Roanne. Price: €21,000 HAI Fees and charges :