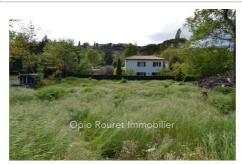

## Land 3842 Saint-Paul-de-Vence

Land Saint Paul De Vence 1596 m2 Plot of land benefiting from a building permit for 123 m². Fully serviced - South-west orientation - Practically flat with in its upper part a wooded area to be preserved. Rectangular in shape - Residence of 3 lots with visitor parking in a small housing estate - Free constructor. Fees payable by the seller - ?Information on the risks to which this property is exposed is available on the Georisques website: www.georisques.gouv.fr'.