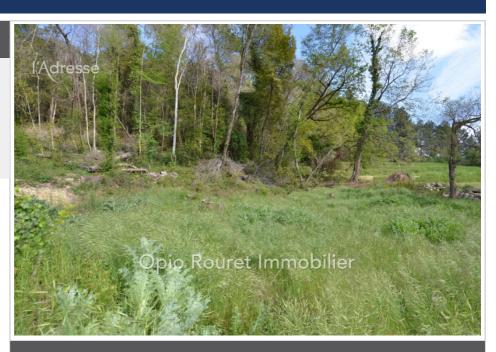

## Land 3842 Saint-Paul-de-Vence

Land Saint Paul De Vence 1596 m2 Plot of land benefiting from a building permit for 123 m². Fully serviced - South-west orientation - Practically flat with in its upper part a wooded area to be preserved. Rectangular in shape - Residence of 3 lots with visitor parking in a small housing estate - Free constructor. Fees payable by the seller - ?Information on the risks to which this property is exposed is available on the Georisques website: www.georisques.gouv.fr'.