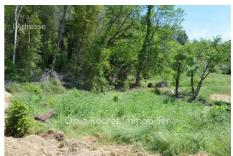

## Land 3842 Saint-Paul-de-Vence

Land Saint Paul De Vence 1596 m2 Plot of land benefiting from a building permit for 123 m². Fully serviced - South-west orientation - Practically flat with in its upper part a wooded area to be preserved. Rectangular in shape - Residence of 3 lots with visitor parking in a small housing estate - Free constructor. Fees payable by the seller - ?Information on the risks to which this property is exposed is available on the Georisques website: www.georisques.gouv.fr'.