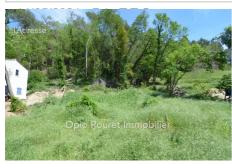

## Land 3842 Saint-Paul-de-Vence

Land Saint Paul De Vence 1596 m2 Plot of land benefiting from a building permit for 123 m². Fully serviced - South-west orientation - Practically flat with in its upper part a wooded area to be preserved. Rectangular in shape - Residence of 3 lots with visitor parking in a small housing estate - Free constructor. Fees payable by the seller - ?Information on the risks to which this property is exposed is available on the Georisques website: www.georisques.gouv.fr'.