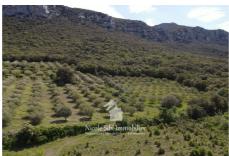

## Agricultural land 736 Saint-Paul-de-Fenouillet

Near Saint-Paul-de-Fenouillet, in the Pyrénées-Orientales, discover this magnificent organic olive tree plantation. It consists of 2.5 hectares of olive trees with an average age of around 20 years, as well as an additional 2 hectares planted with holm oaks, offering potential for expansion. The whole estate is accessible via a dirt road. An ideal location for making your own olive oil. Fees and charges: