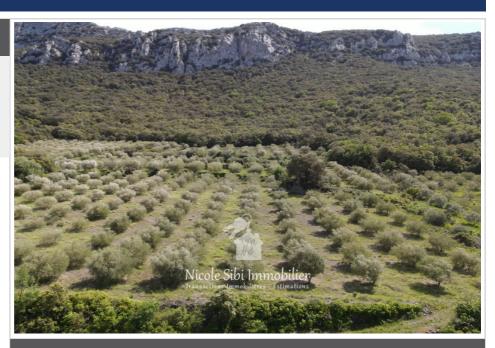

## Agricultural land 736 Saint-Paul-de-Fenouillet

Near Saint-Paul-de-Fenouillet, in the Pyrénées-Orientales, discover this magnificent organic olive tree plantation. It consists of 2.5 hectares of olive trees with an average age of around 20 years, as well as an additional 2 hectares planted with holm oaks, offering potential for expansion. The whole estate is accessible via a dirt road. An ideal location for making your own olive oil. Fees and charges: