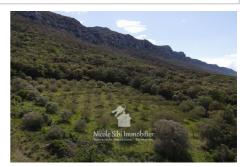

## Agricultural land 736 Saint-Paul-de-Fenouillet

Near Saint-Paul-de-Fenouillet, in the Pyrénées-Orientales, discover this magnificent organic olive tree plantation. It consists of 2.5 hectares of olive trees with an average age of around 20 years, as well as an additional 2 hectares planted with holm oaks, offering potential for expansion. The whole estate is accessible via a dirt road. An ideal location for making your own olive oil. Fees and charges: