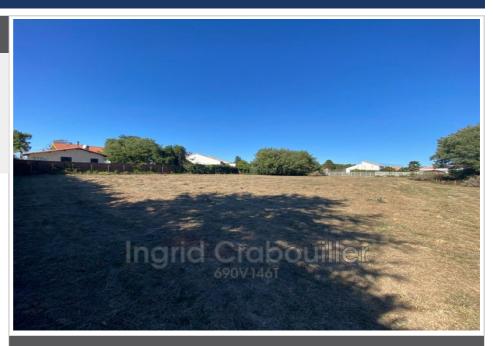

## 409 500 €

Contact agency Ingrid Crabouiller

183 avenue de Pontaillac 17200 ROYAN +33 (0)5 46 02 00 11 / agenceingridcrabouiller@gmail.com

For sale land Surface : 618 m<sup>2</sup>

Field appearance : flat Exposition : Sud ouest

## Land 019/2022 Saint-Palais-sur-Mer

To be seized near the Grande Côte, BUILDING LAND SERVICED IN ST PALAIS SUR MER constituting lot n°1 of a private subdivision of 4 lots with gate to access the subdivision. Total area: 618m² Rights to build: Land located in a weak seismic zone, in a zone with high risk for the shrinkage and swelling of clay soils and near a historic monument (within the perimeter of 500m around the "Phare de Terre Nègre" and its outbuildings).