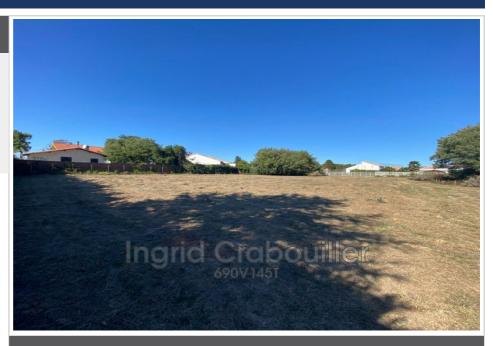

## 409 500 €

Contact agency Ingrid Crabouiller

183 avenue de Pontaillac 17200 ROYAN +33 (0)5 46 02 00 11 / agenceingridcrabouiller@gmail.com

For sale land Surface : 624 m<sup>2</sup>

Field appearance : flat Exposition : Sud ouest

## Land 018/2022 Saint-Palais-sur-Mer

To be seized near the Grande Côte, BUILDING LAND SERVICED IN ST PALAIS SUR MER constituting lot n°1 of a private subdivision of 4 lots with gate to access the subdivision. Total area: 670m² Rights to build: Land located in a weak seismic zone, in a zone with high risk for the shrinkage and swelling of clay soils and near a historic monument (within the perimeter of 500m around the "Phare de Terre Nègre" and its outbuildings).