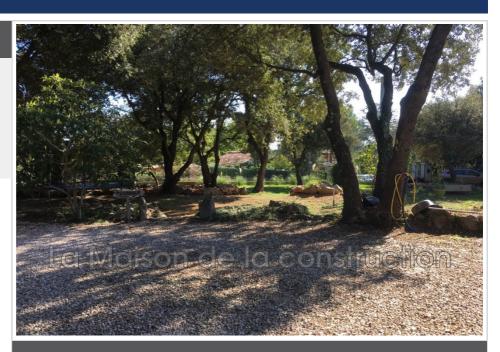

## Land Saint-Maximin-la-Sainte-Baume

In the heart of green Provence, in Saint Maximin Ia Sainte Baume in a very quiet and forest setting while being close to all amenities as well as the motorway axis, we offer you this superb flat partially wooded land of 2400 m2. However a landscaped area is on part of the land but it counts and allows all the same to take advantage of a possibility to build of approximately 130 m2 habitable in r+1. Fenced almost on the entire land with access and electric gate already present. Septic tank. Edge viability.