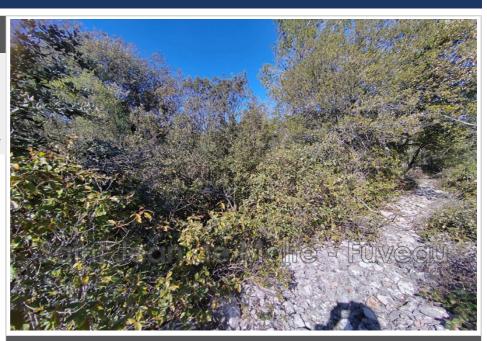

## 205 000 €

Contact agency
Saint Jean de Malte - Fuveau

6 cours victor leydet 13710 Fuveau

04 42 53 14 54 / fuveau@saintjeandemalte.fr

For sale land Surface : 2140 m<sup>2</sup>

Field appearance : steep

Features:

## Land P23110 Saint-Maximin-la-Sainte-Baume

SAINT-MAXIMIN - Your La Provençale agency offers you this beautiful building plot of 2140 m² in a dominant position (view of the Loube and Sainte-Baume) in a quiet and sought-after area. This land will allow you to build 107 m² + 32.10 m² upstairs (EU zone: footprint of 5% + 30% upstairs). To be provided, a water supply (shared costs 50%/50%) + individual sanitation. The viabilities are on the edges. To discover quickly! This sheet is taken from the AMEPI Vallée de I'Arc file of which the agency is a member.