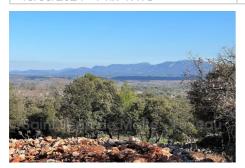

## Land P23110 Saint-Maximin-la-Sainte-Baume

SAINT-MAXIMIN - Your La Provençale agency offers you this beautiful building plot of 2140 m² in a dominant position (view of the Loube and Sainte-Baume) in a quiet and sought-after area. This land will allow you to build 107 m² + 32.10 m² upstairs (EU zone: footprint of 5% + 30% upstairs). To be provided, a water supply (shared costs 50%/50%) + individual sanitation. The viabilities are on the edges. To discover quickly! This sheet is taken from the AMEPI Vallée de I'Arc file of which the agency is a member.