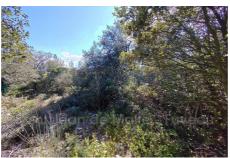

## 205 000 €

Contact agency
Saint Jean de Malte - Fuveau

6 cours victor leydet 13710 Fuveau

04 42 53 14 54 / fuveau@saintjeandemalte.fr

For sale land Surface : 2140 m<sup>2</sup>

Field appearance : steep

Features:

## Land P23110 Saint-Maximin-la-Sainte-Baume

SAINT-MAXIMIN - Your La Provençale agency offers you this beautiful building plot of 2140 m² in a dominant position (view of the Loube and Sainte-Baume) in a quiet and sought-after area. This land will allow you to build 107 m² + 32.10 m² upstairs (EU zone: footprint of 5% + 30% upstairs). To be provided, a water supply (shared costs 50%/50%) + individual sanitation. The viabilities are on the edges. To discover quickly! This sheet is taken from the AMEPI Vallée de I'Arc file of which the agency is a member.