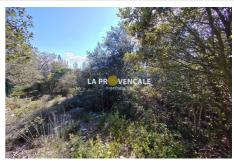

## 215 000 €

Contact agency LA Provençale Trets 6, Avenue Mirabeau 13530 Trets 04 42 220 220 / trets@la-provencale.net

For sale land Surface : 2140 m<sup>2</sup>

Field appearance : steep

Features : CALM

## Land T23062 Saint-Maximin-la-Sainte-Baume

SAINT-MAXIMIN - Your La Provençale agency offers you this beautiful building plot of 2140 m<sup>2</sup> in a dominant position (view of the Loube and Sainte-Baume) in a quiet and sought-after area. This land will allow you to build 107 m<sup>2</sup> + 32.10 m<sup>2</sup> upstairs (EU zone: footprint of 5% + 30% upstairs). To be provided, a water supply (shared costs 50%/50%) + individual sanitation. The viabilities are on the edges. To discover quickly! This sheet is taken from the AMEPI Vallée de I'Arc file of which the agency is a member.