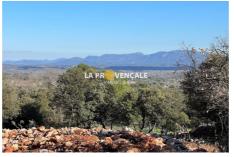

## Land T23062 Saint-Maximin-la-Sainte-Baume

SAINT-MAXIMIN - Your La Provençale agency offers you this beautiful building plot of 2140 m<sup>2</sup> in a dominant position (view of the Loube and Sainte-Baume) in a quiet and sought-after area. This land will allow you to build 107 m<sup>2</sup> + 32.10 m<sup>2</sup> upstairs (EU zone: footprint of 5% + 30% upstairs). To be provided, a water supply (shared costs 50%/50%) + individual sanitation. The viabilities are on the edges. To discover quickly! This sheet is taken from the AMEPI Vallée de I'Arc file of which the agency is a member.