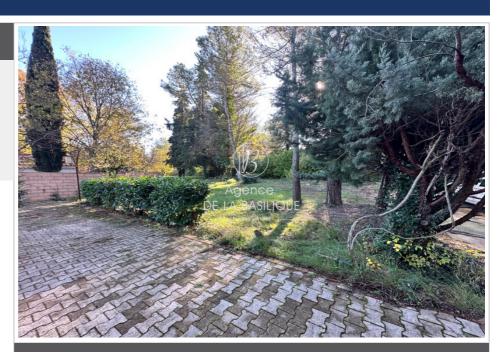

View : Jardin

Features : CALM, Fenced

## Land 501 Saint-Maximin-la-Sainte-Baume

EXCLUSIVE: BUILDING LAND Exceptional! In one of the most sought-after areas of Saint Maximin, in absolute calm, come and discover this superb flat plot of land fenced with a gate already in place! The land is very wooded, especially with fruit trees (a persimmon, olive trees, ...) On 2070 m2 in EU zone, you can build 5 percent of ground area with 30% on the upper floor as well as a swimming pool. (That is 130m2 GROSS) the existing fire hydrant is more than 200m away, you will have to add to your budget the cost of installing a new hydrant or the cost of a 120 m3 tank. You will not need to create an access path, because the access already exists and it is very easy, even for those who have a camper van.