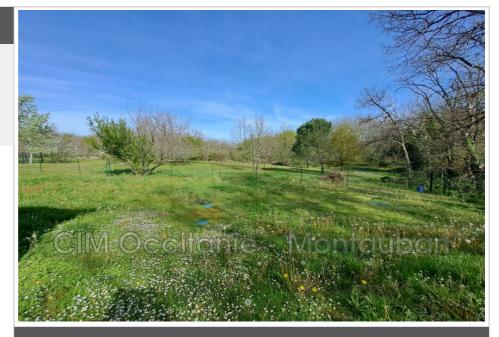

## Land 10014 Saint-Etienne-de-Tulmont

FOR SALE pretty building land, serviced, with CU, of 2223 M<sup>2</sup> including 300 m<sup>2</sup> of path a few minutes from the village of St Étienne de Tulmont and 8 minutes from Montauban. This land has a slight slope at the bottom. Ideal for construction in a very calm, wooded and green environment. The soil study was carried out and revealed no difficulty for the construction of a home. The path is created. It will also be necessary to provide independent sanitation. To visit, quickly contact Dany MORET Tel. : 06.87.28.29.89. As for the sale price, it amounts to €120,000 Agency fees included. Agency fees are the responsibility of the seller. Fees and charges : 120 000 € fees included