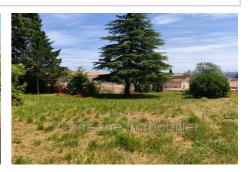

## Land 154 Saint-Etienne-de-Fontbellon

In Saint-Etienne-de-Fontbellon, we offer you this plot of land located in a residential area. Just a few steps from shops and amenities (school, supermarket, medical center, etc.) and close to the greenway, treat yourself to a pleasant living environment. Covering an area of 1004 m² with private access, this plot is already connected to electricity. Water, sewerage, and telephone are located on the edge, making it easy to develop. The price is €66,000, agency fees payable by the seller. For any further information, contact 7 Ardèche immobilier, at your side for your real estate project - 06.25.78.27.40 - www.7ardeche.immo Information on the risks to which this property is exposed is available on the Géorisques website https://www.georisques.gouv.fr