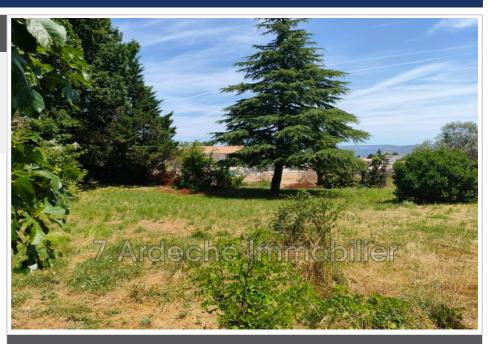

## Land 154 Saint-Etienne-de-Fontbellon

In Saint-Etienne-de-Fontbellon, we offer you this plot of land located in a residential area. Just a few steps from shops and amenities (school, supermarket, medical center, etc.) and close to the greenway, treat yourself to a pleasant living environment. Covering an area of 1004 m² with private access, this plot is already connected to electricity. Water, sewerage, and telephone are located on the edge, making it easy to develop. The price is €66,000, agency fees payable by the seller. For any further information, contact 7 Ardèche immobilier, at your side for your real estate project - 06.25.78.27.40 - www.7ardeche.immo Information on the risks to which this property is exposed is available on the Géorisques website https://www.georisques.gouv.fr