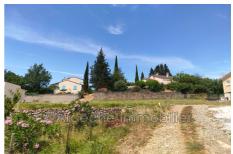

## 109 000 €

Contact agency
7 Ardeche Immobilier

8 rue du Puits du Moine 07170 St Andeol De Berg 06 25 78 27 40 / info@7ardeche.immo

For sale land Surface : 1255 m<sup>2</sup>

C.o.s.: 627 %

Field appearance : flat

Exposition : Est View : Campagne

Features:

building land, CALM, Marked

## Land 153 Saint-Etienne-de-Fontbellon

Purchase a magnificent plot of land in the commune of Saint-Etienne-de-Fontbellon, in a residential area with an unobstructed view. Treat yourself to a pleasant living environment just steps from shops and amenities (school, supermarket, medical center, etc.). You'll also benefit from the proximity of the greenway, making it easy to explore on foot or by bike. With a generous surface area of 1255 m² with private access, this flat plot is already connected to electricity, water, sewerage and telephone; ideal for building your future home. Act quickly, a plot of land this well-located and with so many amenities won't stay on the market for long. Come and discover it now! For any further information, contact 7 Ardèche immobilier, at your side for your real estate project - 06.25.78.27.40 - www.7ardeche.immo Information on the risks to which this property is exposed is available on the Géorisques website https://www.georisques.gouv.fr Fees and charges: