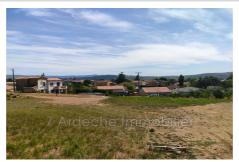

## 109 000 €

Contact agency
7 Ardeche Immobilier

8 rue du Puits du Moine 07170 St Andeol De Berg 06 25 78 27 40 / info@7ardeche.immo

For sale land Surface : 1255 m<sup>2</sup>

C.o.s.: 627 %

Field appearance : flat

Exposition : Est View : Campagne

Features:

building land, CALM, Marked

## Land 153 Saint-Etienne-de-Fontbellon

Purchase a magnificent plot of land in the commune of Saint-Etienne-de-Fontbellon, in a residential area with an unobstructed view. Treat yourself to a pleasant living environment just steps from shops and amenities (school, supermarket, medical center, etc.). You'll also benefit from the proximity of the greenway, making it easy to explore on foot or by bike. With a generous surface area of 1255 m² with private access, this flat plot is already connected to electricity, water, sewerage and telephone; ideal for building your future home. Act quickly, a plot of land this well-located and with so many amenities won't stay on the market for long. Come and discover it now! For any further information, contact 7 Ardèche immobilier, at your side for your real estate project - 06.25.78.27.40 - www.7ardeche.immo Information on the risks to which this property is exposed is available on the Géorisques website https://www.georisques.gouv.fr Fees and charges: