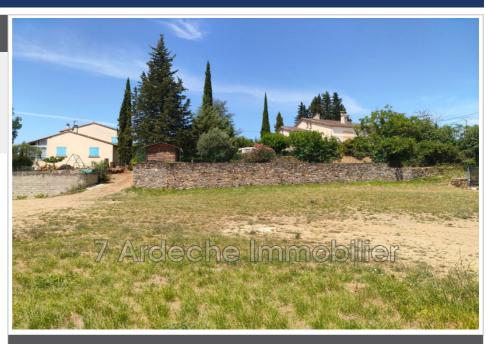

## 109 000 €

Contact agency
7 Ardeche Immobilier

8 rue du Puits du Moine 07170 St Andeol De Berg 06 25 78 27 40 / info@7ardeche.immo

For sale land Surface : 1255 m<sup>2</sup>

C.o.s.: 627 %

Field appearance : flat

Exposition : Est View : Campagne

Features:

building land, CALM, Marked

## Land 153 Saint-Etienne-de-Fontbellon

Purchase a magnificent plot of land in the commune of Saint-Etienne-de-Fontbellon, in a residential area with an unobstructed view. Treat yourself to a pleasant living environment just steps from shops and amenities (school, supermarket, medical center, etc.). You'll also benefit from the proximity of the greenway, making it easy to explore on foot or by bike. With a generous surface area of 1255 m² with private access, this flat plot is already connected to electricity, water, sewerage and telephone; ideal for building your future home. Act quickly, a plot of land this well-located and with so many amenities won't stay on the market for long. Come and discover it now! For any further information, contact 7 Ardèche immobilier, at your side for your real estate project - 06.25.78.27.40 - www.7ardeche.immo Information on the risks to which this property is exposed is available on the Géorisques website https://www.georisques.gouv.fr Fees and charges: