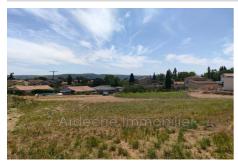

## 109 000 €

Contact agency
7 Ardeche Immobilier

8 rue du Puits du Moine 07170 St Andeol De Berg 06 25 78 27 40 / info@7ardeche.immo

For sale land Surface : 1255 m<sup>2</sup>

C.o.s.: 627 %

Field appearance : flat

Exposition : Est View : Campagne

Features:

building land, CALM, Marked

## Land 153 Saint-Etienne-de-Fontbellon

Purchase a magnificent plot of land in the commune of Saint-Etienne-de-Fontbellon, in a residential area with an unobstructed view. Treat yourself to a pleasant living environment just steps from shops and amenities (school, supermarket, medical center, etc.). You'll also benefit from the proximity of the greenway, making it easy to explore on foot or by bike. With a generous surface area of 1255 m² with private access, this flat plot is already connected to electricity, water, sewerage and telephone; ideal for building your future home. Act quickly, a plot of land this well-located and with so many amenities won't stay on the market for long. Come and discover it now! For any further information, contact 7 Ardèche immobilier, at your side for your real estate project - 06.25.78.27.40 - www.7ardeche.immo Information on the risks to which this property is exposed is available on the Géorisques website https://www.georisques.gouv.fr Fees and charges: