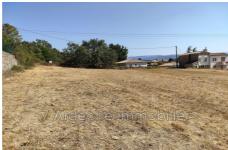

## Land 108 Saint-Etienne-de-Fontbellon

In Saint-Étienne-De-Fontbellon, we offer a beautiful serviced plot with an area of 1,255m² enjoying an unobstructed view. This land is located in a quiet environment while being close to amenities (school, supermarket, pharmacy...). This plot allows a maximum footprint of 640 m². Roof terrace and wood cladding are permitted. For any further information, contact 7 Ardèche immobilier, at your side for your real estate project - 06.25.78.27.40 - www.7ardeche.immo Price agency fees included at the expense of the seller.