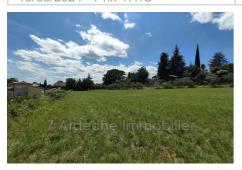

## Land 108 Saint-Etienne-de-Fontbellon

In Saint-Étienne-De-Fontbellon, we offer a beautiful serviced plot with an area of 1,255m² enjoying an unobstructed view. This land is located in a quiet environment while being close to amenities (school, supermarket, pharmacy...). This plot allows a maximum footprint of 640 m². Roof terrace and wood cladding are permitted. For any further information, contact 7 Ardèche immobilier, at your side for your real estate project - 06.25.78.27.40 - www.7ardeche.immo Price agency fees included at the expense of the seller.