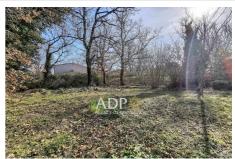

## Land 2658 Saint-Cézaire-sur-Siagne

Building land with an area of 750m² in the UC zone of the PLU of the commune of Saint-Cézaire sur Siagne. It is ideally located in a quiet area at the entrance to the village coming from the Grasse road. Floor space coefficient of 9% with R+1 of 80% of the CES (220m² of floor area) increased to 12% for a single-storey construction (110m² of floor area). Possibility of installing a swimming pool, the south-facing land is partly laid out as a terrace and is located close to amenities. For more information on construction possibilities, call Ludovic on 06 03 10 63 26. Fees and charges: