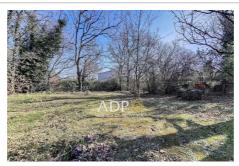

## Land 2658 Saint-Cézaire-sur-Siagne

Building land with an area of 750m² in the UC zone of the PLU of the commune of Saint-Cézaire sur Siagne. It is ideally located in a quiet area at the entrance to the village coming from the Grasse road. Floor space coefficient of 9% with R+1 of 80% of the CES (220m² of floor area) increased to 12% for a single-storey construction (110m² of floor area). Possibility of installing a swimming pool, the south-facing land is partly laid out as a terrace and is located close to amenities. For more information on construction possibilities, call Ludovic on 06 03 10 63 26. Fees and charges: