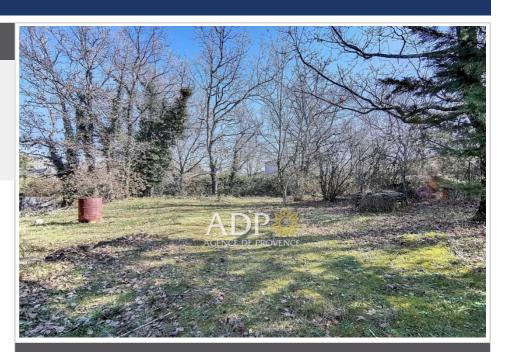

## Land 2658 Saint-Cézaire-sur-Siagne

Building land with an area of 750m² in the UC zone of the PLU of the commune of Saint-Cézaire sur Siagne. It is ideally located in a quiet area at the entrance to the village coming from the Grasse road. Floor space coefficient of 9% with R+1 of 80% of the CES (220m² of floor area) increased to 12% for a single-storey construction (110m² of floor area). Possibility of installing a swimming pool, the south-facing land is partly laid out as a terrace and is located close to amenities. For more information on construction possibilities, call Ludovic on 06 03 10 63 26. Fees and charges: