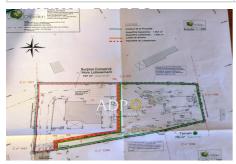

## Land 2658 Saint-Cézaire-sur-Siagne

Building land with an area of 750m² in the UC zone of the PLU of the commune of Saint-Cézaire sur Siagne. It is ideally located in a quiet area at the entrance to the village coming from the Grasse road. Floor space coefficient of 9% with R+1 of 80% of the CES (220m² of floor area) increased to 12% for a single-storey construction (110m² of floor area). Possibility of installing a swimming pool, the south-facing land is partly laid out as a terrace and is located close to amenities. For more information on construction possibilities, call Ludovic on 06 03 10 63 26. Fees and charges: