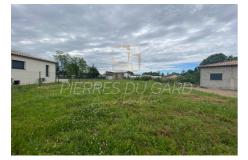

## Land 873-25 Rousson

Discover, in the commune of Rousson, near Alès, a splendid building plot with a surface area of 705 m<sup>2</sup>. Located in a quiet environment, it will seduce you with its configuration which will allow you to build the house of my dreams. Development at the edge of the land We can also assist you with the steps involved in your construction project if necessary. Contact your advisor Angélique Bafoil at 06 29 75 30 79

## 65 000 €

Contact agency Agence Pierres du Gard Bâtiment Europa ZAC Pont des Charrettes 30700 Uzès 06 40 18 97 91 / info@pierresdugard.com

For sale land Surface : 705 m<sup>2</sup>

Field appearance : flat Exposition : Plein sud View : Citadine