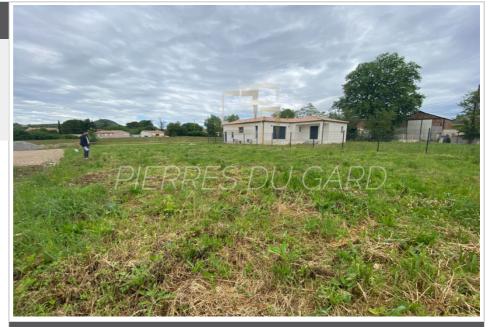

## Land 873-25 Rousson

Discover, in the commune of Rousson, near Alès, a splendid building plot with a surface area of 705 m<sup>2</sup>. Located in a quiet environment, it will seduce you with its configuration which will allow you to build the house of my dreams. Development at the edge of the land We can also assist you with the steps involved in your construction project if necessary. Contact your advisor Angélique Bafoil at 06 29 75 30 79

## 65 000 €

Contact agency Agence Pierres du Gard Bâtiment Europa ZAC Pont des Charrettes 30700 Uzès 06 40 18 97 91 / info@pierresdugard.com

For sale land Surface : 705 m<sup>2</sup>

Field appearance : flat Exposition : Plein sud View : Citadine