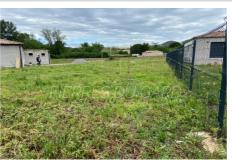

## Land 873-25 Rousson

Discover, in the commune of Rousson, near Alès, a splendid building plot with a surface area of 705 m<sup>2</sup>. Located in a quiet environment, it will seduce you with its configuration which will allow you to build the house of my dreams. Development at the edge of the land We can also assist you with the steps involved in your construction project if necessary. Contact your advisor Angélique Bafoil at 06 29 75 30 79

## 65 000 €

Contact agency Agence Pierres du Gard Bâtiment Europa ZAC Pont des Charrettes 30700 Uzès 06 40 18 97 91 / info@pierresdugard.com

For sale land Surface : 705 m<sup>2</sup>

Field appearance : flat Exposition : Plein sud View : Citadine