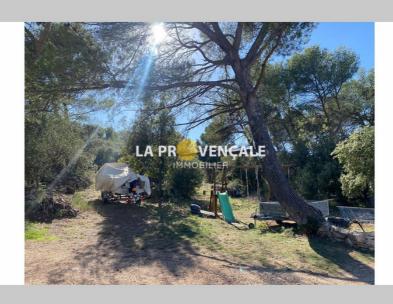

## 290 000 €

Contact agency

La Provençale Gréasque

2 route de la chapelle 13850 Gréasque

04 42 69 94 94 / greasque@la-provencale.net

For sale land Surface : 500 m<sup>2</sup>

**Exposition**: Sud **View**: Montagne

## Land 22077 Rousset

ROUSSET - 13790 - La Provençale exclusively offers you this building plot of approximately 500m² resulting from a detachment of a plot. Only one accommodation possible, free builder. Southern exposure possible, view of Sainte Victoire also. This sheet is extracted from the AMEPI file of which the agency is a member. The agency is thus authorized to exercise its activity in conjunction with the agency holding the mandate, at no additional cost to the purchaser. Fees and charges: