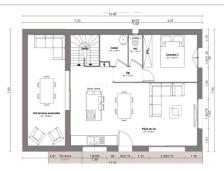

## Land 1300 Roquebrune-sur-Argens

For Sale – Building Land in Roquebrune-sur-Argens – Les Combettes District Located in a quiet cul-de-sac in the highly sought-after Combettes district of Roquebrune-sur-Argens, discover this 395 m<sup>2</sup> building plot with an exceptional view overlooking the Rocher de Roquebrune. You benefit from a maximum ground area of 30%, or 118.50 m<sup>2</sup> of construction area, with the possibility of building 93 m<sup>2</sup> on the ground floor + one floor. The land, created from a subdivision, is not coowned and is open to construction. It is a terraced plot, with utilities along the edge. An ideal setting for your life project in a peaceful and desirable residential environment. Don't miss this rare opportunity! For more information, contact Laetitia at the Du Coin agency on 06 08 94 29 68. Fees and charges :