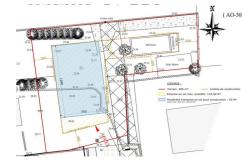

## 188 000 €

Contact agency Agence du Coin GM 1 rue Carnot 83490 LE MUY 04 94 82 94 16 / contact@agenceducoin83.com

For sale land Surface : 395 m<sup>2</sup>

Field appearance : steep Exposition : Est View : Dégagée

## Land 1300 Roquebrune-sur-Argens

For Sale – Building Land in Roquebrune-sur-Argens – Les Combettes District Located in a quiet cul-de-sac in the highly sought-after Combettes district of Roquebrune-sur-Argens, discover this 395 m<sup>2</sup> building plot with an exceptional view overlooking the Rocher de Roquebrune. You benefit from a maximum ground area of 30%, or 118.50 m<sup>2</sup> of construction area, with the possibility of building 93 m<sup>2</sup> on the ground floor + one floor. The land, created from a subdivision, is not coowned and is open to construction. It is a terraced plot, with utilities along the edge. An ideal setting for your life project in a peaceful and desirable residential environment. Don't miss this rare opportunity! For more information, contact Laetitia at the Du Coin agency on 06 08 94 29 68. Fees and charges :