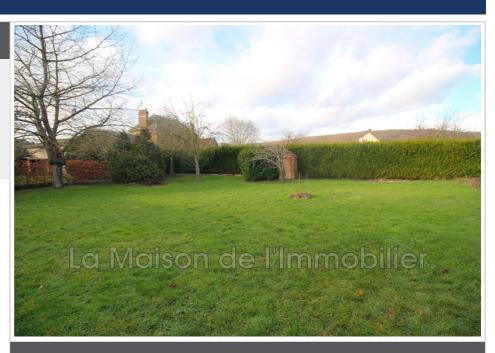

## 71 000 €

Contact agency

La Maison de l'Immobilier

864 rue du village 27340 Criquebeuf sur seine 02 35 78 81 98 / maisondelimmobilier276@gmail.com

For sale land Surface : 500 m<sup>2</sup>

View: Campagne

## Land 1673 Romilly-sur-Andelle

Land located near the town of Romilly sur Andelle, with an area of approximately 500 m2. Plan for servicing (roadside networks) Land located in a QUIET area and completely fenced. The land is free of builder. Close to schools, nursery, college, shops and medical center. "Information on the risks to which this property is exposed is available on the Géorisks website http://www.georisks.gouv.fr". Fees and charges: