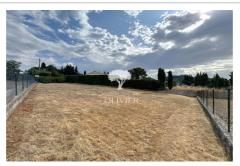

## 110 000 €

Contact agency Immobilière de l'Olivier

49 place de la bouquerie 84400 Apt

04 90 74 41 39 / yourluberon@gmail.com

For sale building land Surface : 730 m²

Field appearance : flat Exposition : Sud View : Dégagée

## Building land 202493 Reillanne

Oliver Real Estate offers you in REILLANNE Beautiful building plot of 730 m² with a view of the Luberon, located in a quiet area close to village amenities. It offers great construction possibilities. The utilities are to be installed and are located at the edge of the land (electricity, water, telephone, sewerage). There is a borehole. To discover without delay!