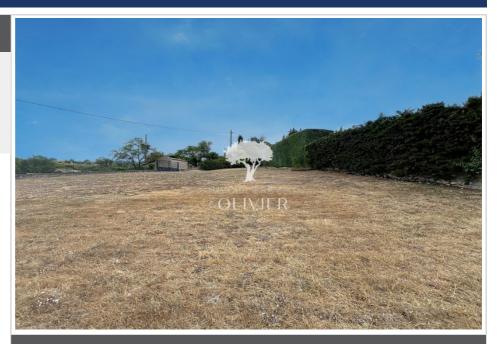

## 110 000 €

Contact agency Immobilière de l'Olivier

49 place de la bouquerie 84400 Apt

04 90 74 41 39 / yourluberon@gmail.com

For sale building land Surface : 730 m²

Field appearance : flat Exposition : Sud View : Dégagée

## Building land 202493 Reillanne

Oliver Real Estate offers you in REILLANNE Beautiful building plot of 730 m² with a view of the Luberon, located in a quiet area close to village amenities. It offers great construction possibilities. The utilities are to be installed and are located at the edge of the land (electricity, water, telephone, sewerage). There is a borehole. To discover without delay!