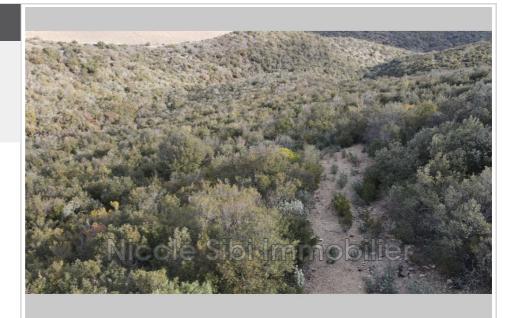

## Land 625 Rasiguères

In the countryside, land of approximately 11,396 m<sup>2</sup>, mainly composed of holm oaks, sloping, ideal apiary or permaculture activity, accessible by 4x4 by dirt road. Possibility of cutting wood for personal consumption (No water or electricity). Fees and charges :