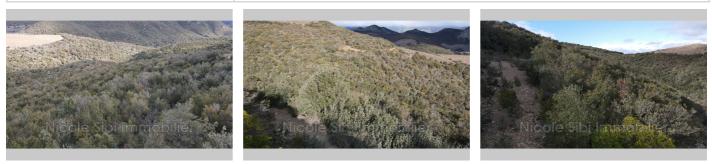

## Land 625 Rasiguères

In the countryside, land of approximately 11,396 m<sup>2</sup>, mainly composed of holm oaks, sloping, ideal apiary or permaculture activity, accessible by 4x4 by dirt road. Possibility of cutting wood for personal consumption (No water or electricity). Fees and charges :